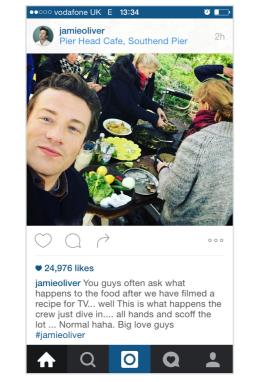

#### 000

#### • 24,976 likes

jamieoliver You guys often ask what happens to the food after we have filmed a recipe for TV... well This is what happens the crew just dive in.... all hands and scoff the lot ... Normal haha. Big love guys #jamieoliver