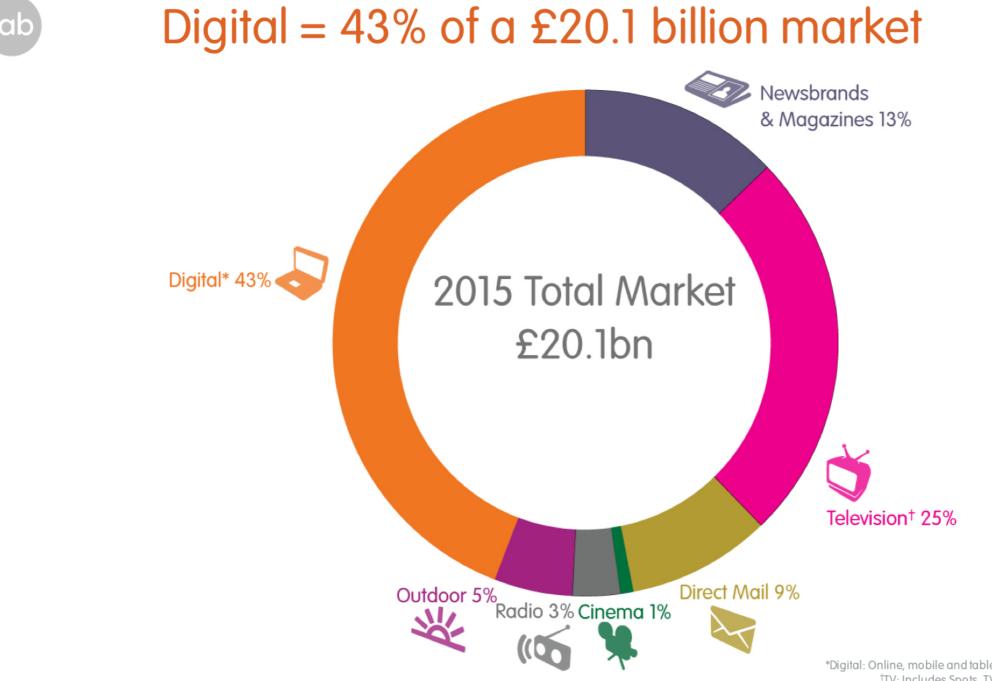

#### Marketplace today

\*Digital: Online, mobile and tablet. Includes broadcast VOD and digital news / magazine brands <sup>†</sup>TV: Includes Spots, TV sponsorship and 'other' revenue (such as product placement). SOURCE: IAB / PwC Digital Adspend 2015 and WARC Display reaches a third of digital in H1 2016