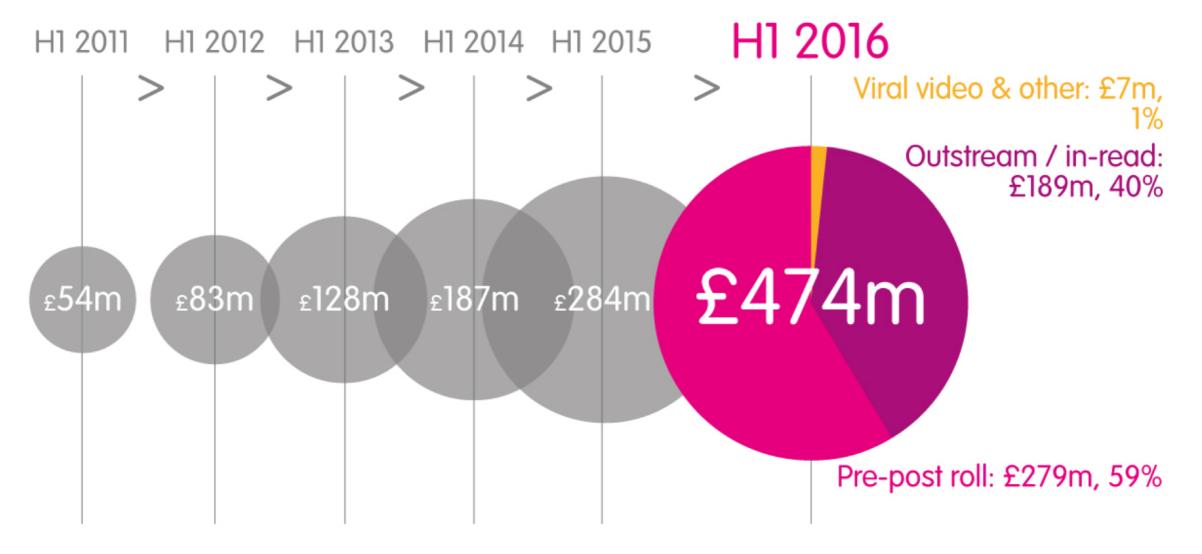

## Video increases by 69% since H1 2015

For 2011 onwards revenues for online video advertising on TV broadcaster websites are based on WARC estimates SOURCE: IAB / PwC Digital Adspend H1 2016 / WARC