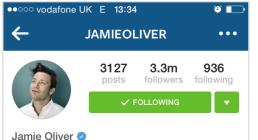

#### Visual Strategies - Direct to Consumers

Proud Dad & Chef. Hit the link below for info to subscribe to Jamie magazine jamiemagazine.co.uk/subscription/personal

 $\gamma Q \land$ 

#### 000

#### • 24,976 likes

jamieoliver You guys often ask what happens to the food after we have filmed a recipe for TV... well This is what happens the crew just dive in.... all hands and scoff the lot ... Normal haha. Big love guys #jamieoliver

# YouTube:2.Facebook:6.Twitter:6.

## Instagram:

2.9m 6.4m 6.4m 5.6m

Source date: March 2017