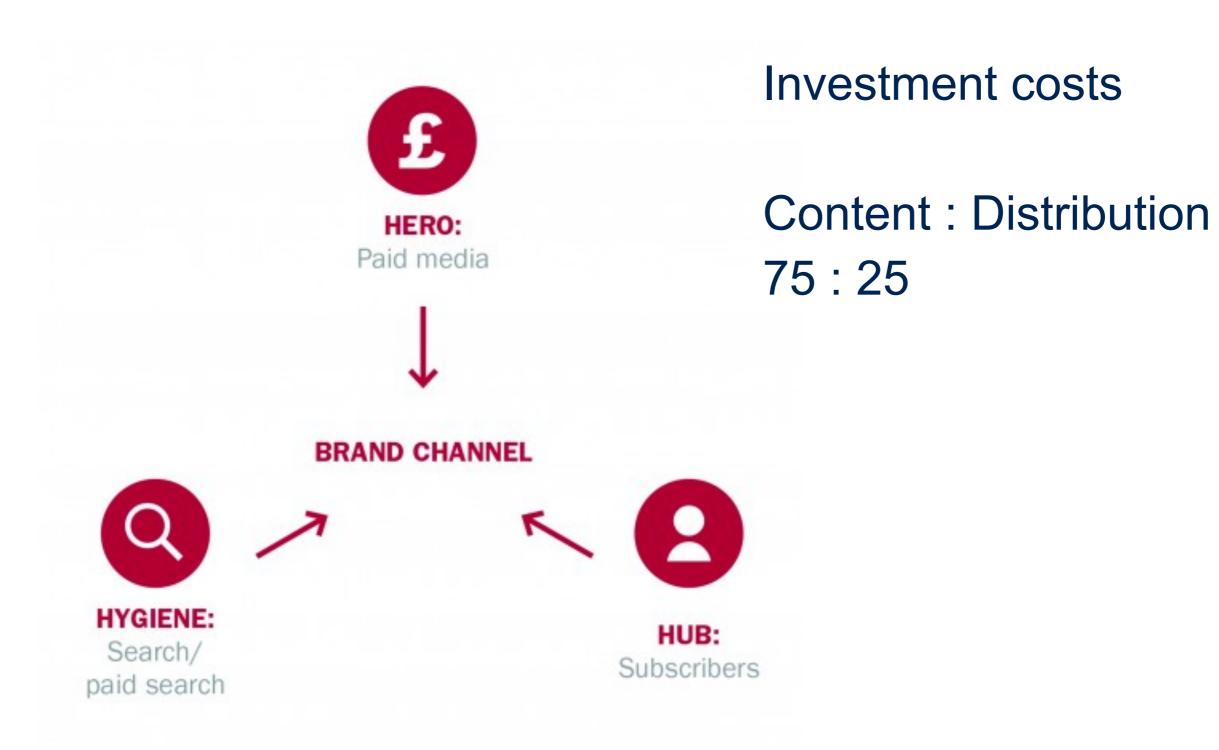

#### Visual Strategies - Create

#### Visual Strategies - Create

- 1) 81% of people mute video adverts
- 2) 62% of people are annoyed by forced pre-rolls
- 3) 23% of people have installed ad-blocking software