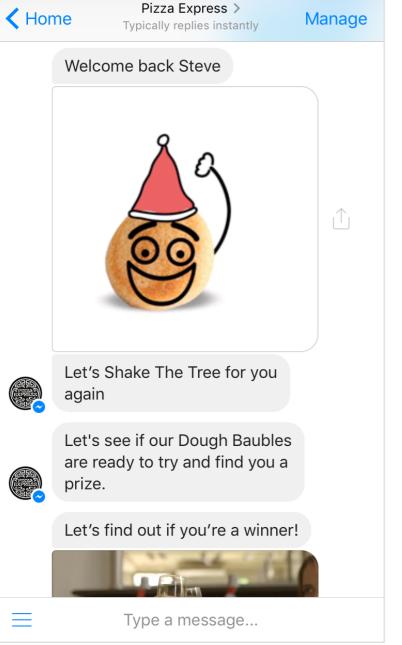

| 2 hours ago - Tap to load      | w          |
|          |                                | X          |
| An An    | 10.000                         | Y          |
|          | 2 hours ago - Tap to load      | Z          |
|          | E nou o ago i ap to load       | #          |
|          |                                |            |





Snapchat:

Vertical (for mobiles) Video (for storytelling) Viewing (always full screen)

#### Visual Strategies - be authentic





#### 5.9m subscribers



#### Visual Strategies - Augmented Reality







### Visual Strategies - Augmented Reality





#### Visual Strategies - Augmented Reality



## Visual Strategies - 360 video experiential







#### Visual Strategies - 360 video - e-commerce









#### Visual Strategies - Personalisation





# Visual Strategies - Virtual Reality









Showrooming

1500 dealerships 85 markets

#### Visual Strategies - instream e-commerce tagging





# Visual Strategies - Make it fun!

#### Candace Payne in Chewbacca Mask on Facebook Live

Most Viewed Live Video @ 153MM+ Views, 5/16 Kohl's = Mentioned 2 Times in Video Kohl's = Became Leading App in USA iOS App Store Chewbacca Mask Demand Rose Dramatically





/o Lens pchat

Gatorade Super Bowl Lens 165MM Views on Snapchat 2/7/16

Iron Man Filter from MSQRD 8MM+ Views on Facebook 3/9/16

Like · Share · May 19

red with: 🙆 Publi 152,750,864 Views

Candace Payne was live It's the simple joys in life... Like - Share - May 19

いの



152,750,864 View



Average Snapchatter Plays With Sponsored Lens for 20 Seconds



#### Visual Strategies - T