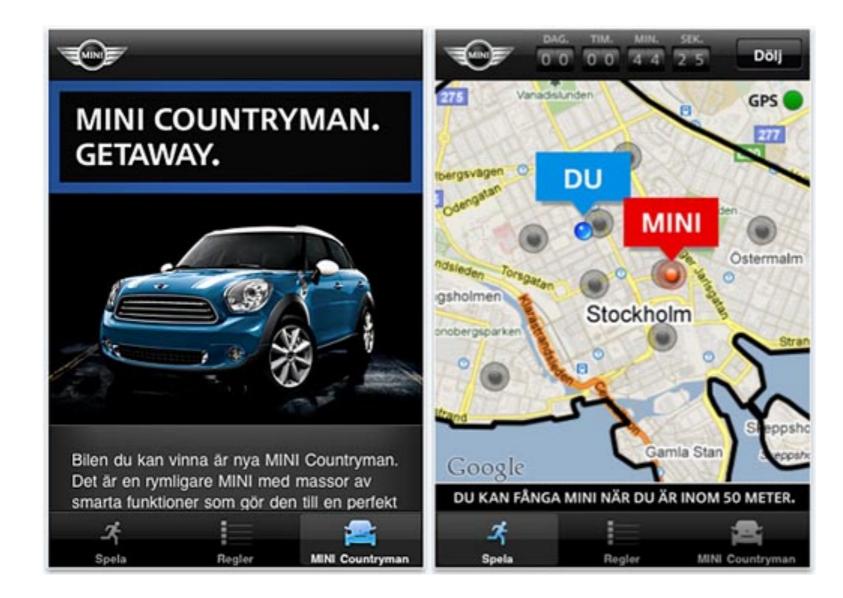

| т          |
|          |                                | U          |
| 1000     | (DOWNERS) ( DOWNERS )          | V          |
|          | 2 hours ago - Tap to load      | w          |
|          |                                | X          |
| An An    | 10.000                         | Y          |
|          | 2 hours ago - Tap to load      | Z          |
|          | E nou o ago i ap to load       | #          |
|          |                                |            |





Snapchat:

Vertical (for mobiles) Video (for storytelling) Viewing (always full screen)

#### Visual Strategies - be authentic





#### 5.9m subscribers



#### Visual Strategies - Augmented Reality







### Visual Strategies - Augmented Reality





#### Visual Strategies - Augmented Reality



## Visual Strategies - 360 video experiential







#### Visual Strategies - 360 video - e-commerce









#### Visual Strategies - Personalisation





# Visual Strategies - Virtual Reality









Showrooming

1500 dealerships 85 markets

#### Visual Strategies - instream e-commerce tagging





# Visual Strategies - Make it fun!

#### Candace Payne in Chewbacca Mask on Facebook Live

Most Viewed Live Video @ 153MM+ Views, 5/16 Kohl's = Mentioned 2 Times in Video Kohl's = Became Leading App in USA iOS App Store Chewbacca Mask Demand Rose Dramatically





/o Lens pchat

Gatorade Super Bowl Lens 165MM Views on Snapchat 2/7/16

Iron Man Filter from MSQRD 8MM+ Views on Facebook 3/9/16

Like · Share · May 19

red with: 🙆 Publi 152,750,864 Views

Candace Payne was live It's the simple j