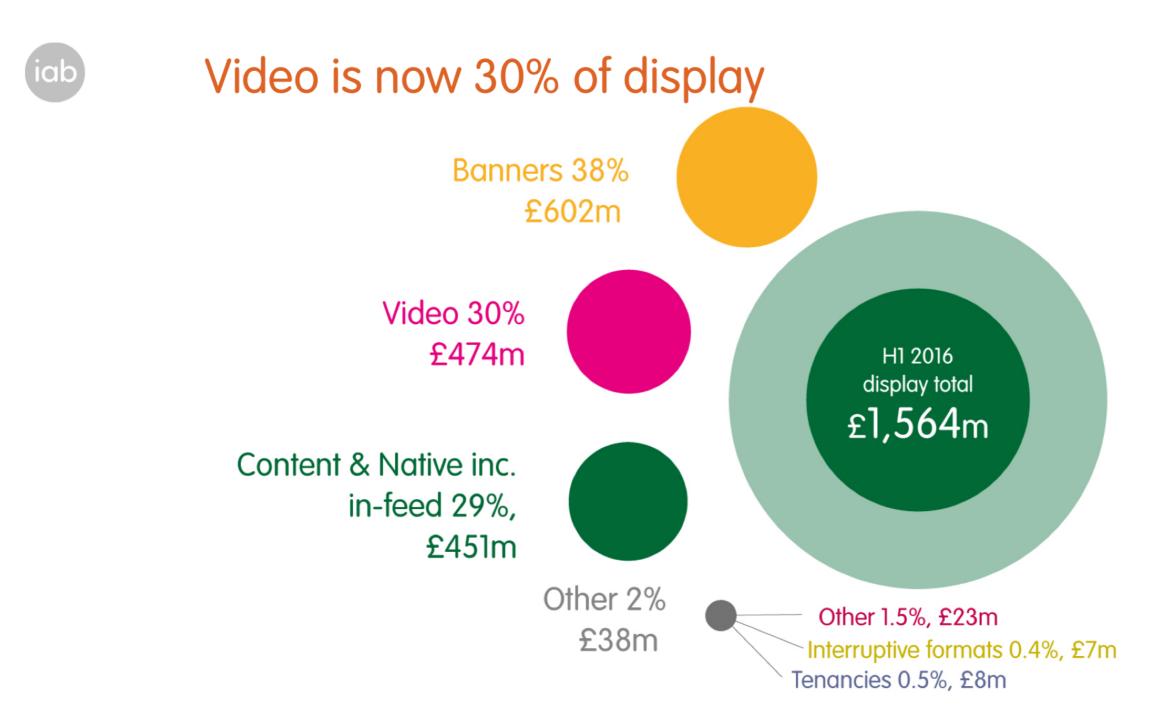

#### Display advertising

New for 2014: Content marketing = paid for sponsorship, advertisement features, in-feed & native distribution tools.. New for 2015: Tablet is no longer in 'other' and is now folded into relevant categories within digital. Banners in social are no longer split out separately and are now folded into Banners.. SOURCE: IAB / PwC Digital Adspend H1 2016.