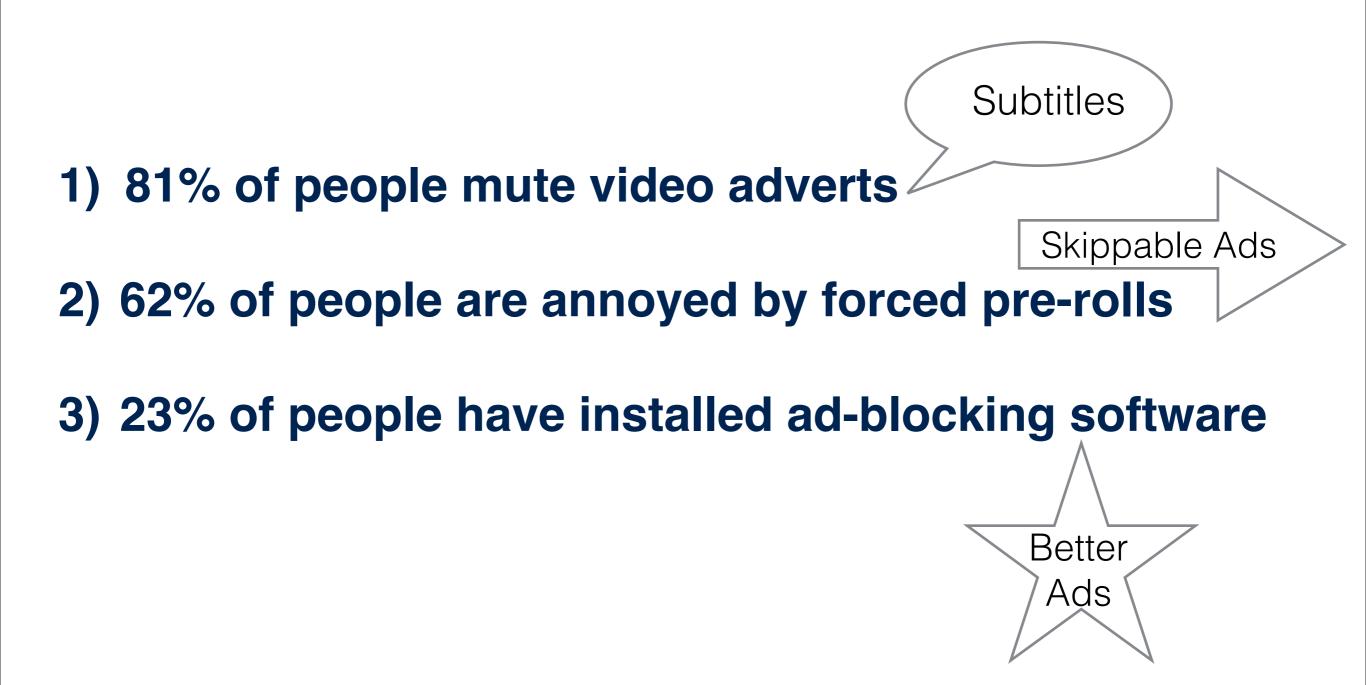

#### Visual Strategies - Create

- 1) 81% of people mute video adverts
- 2) 62% of people are annoyed by forced pre-rolls
- 3) 23% of people have installed ad-blocking software