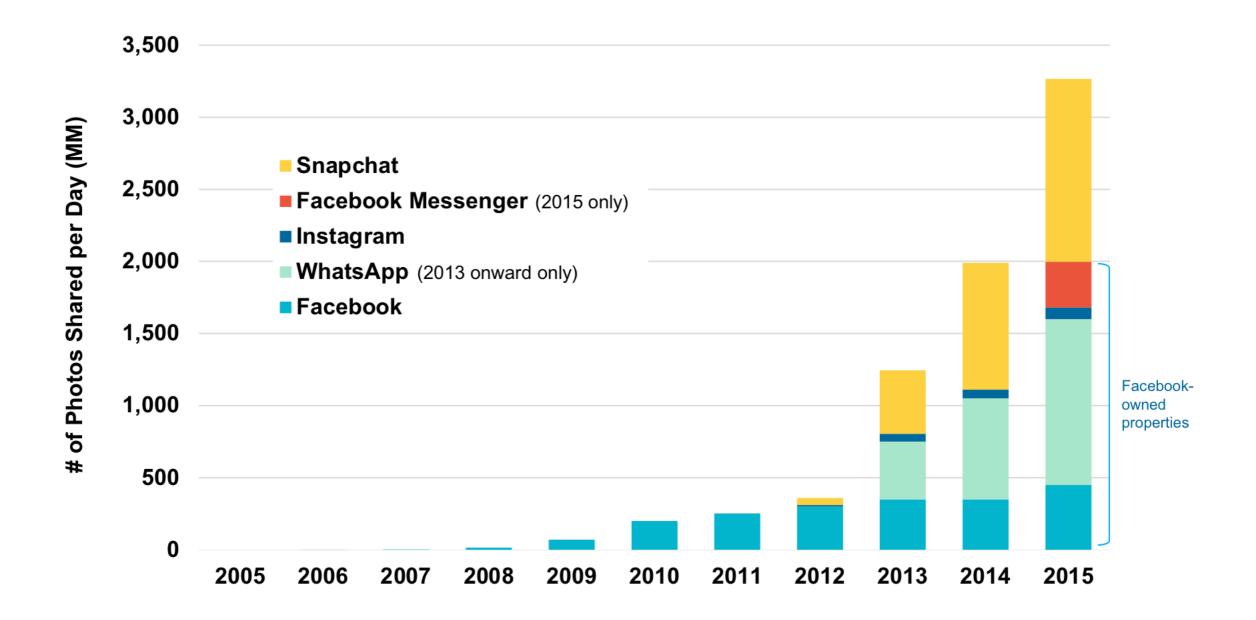

#### Growth in sharing

#### Daily Number of Photos Shared on Select Platforms, Global, 2005 – 2015