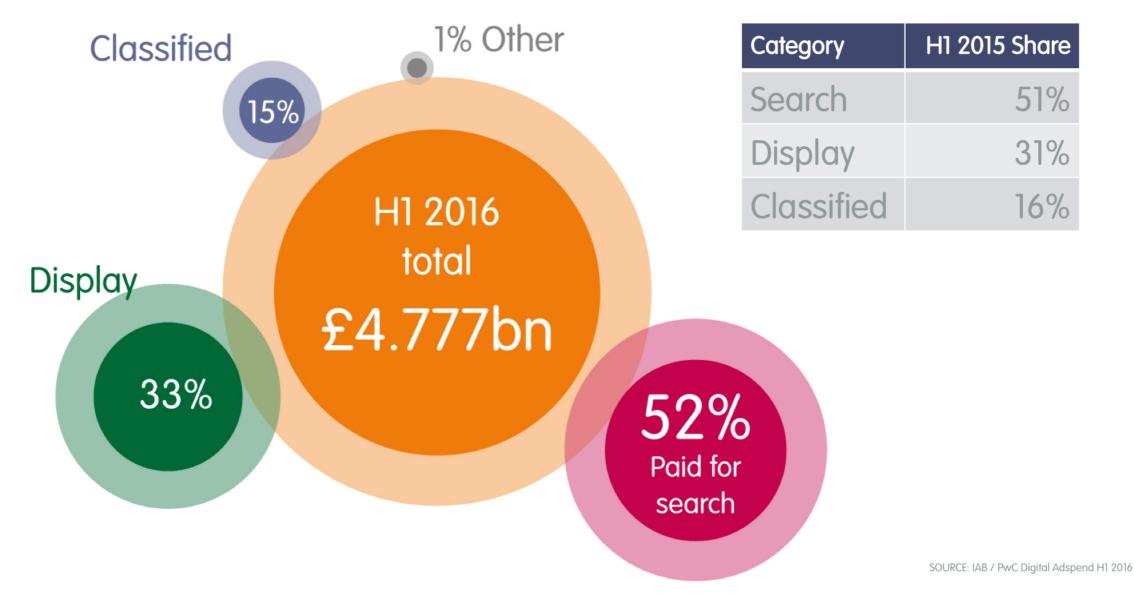

#### Display advertising

New for 2014: Content marketing = paid for sponsorship, advertisement features, in-feed & native distribution tools.. New for 2015: Tablet is no longer in 'other' and is now folded into relevant categories within digital. Banners in social are no longer split out separately and are now folded into Banners.. SOURCE: IAB / PwC Digital Adspend H1 2016.