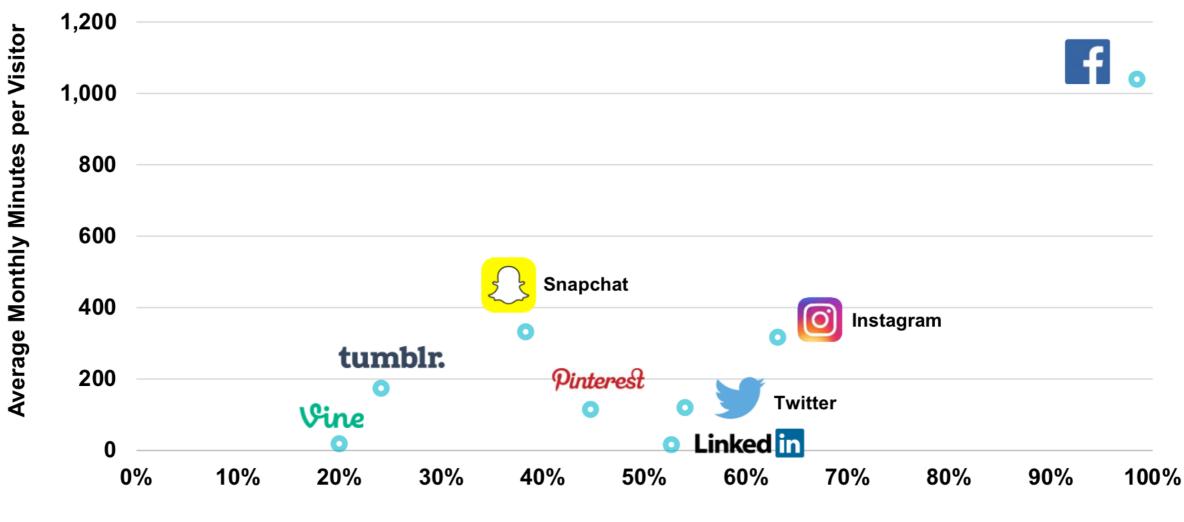

#### Age 18-34 Digital Audience Penetration vs. Engagement of Leading Social Networks, USA, 12/15

% Reach Among Age 18-34