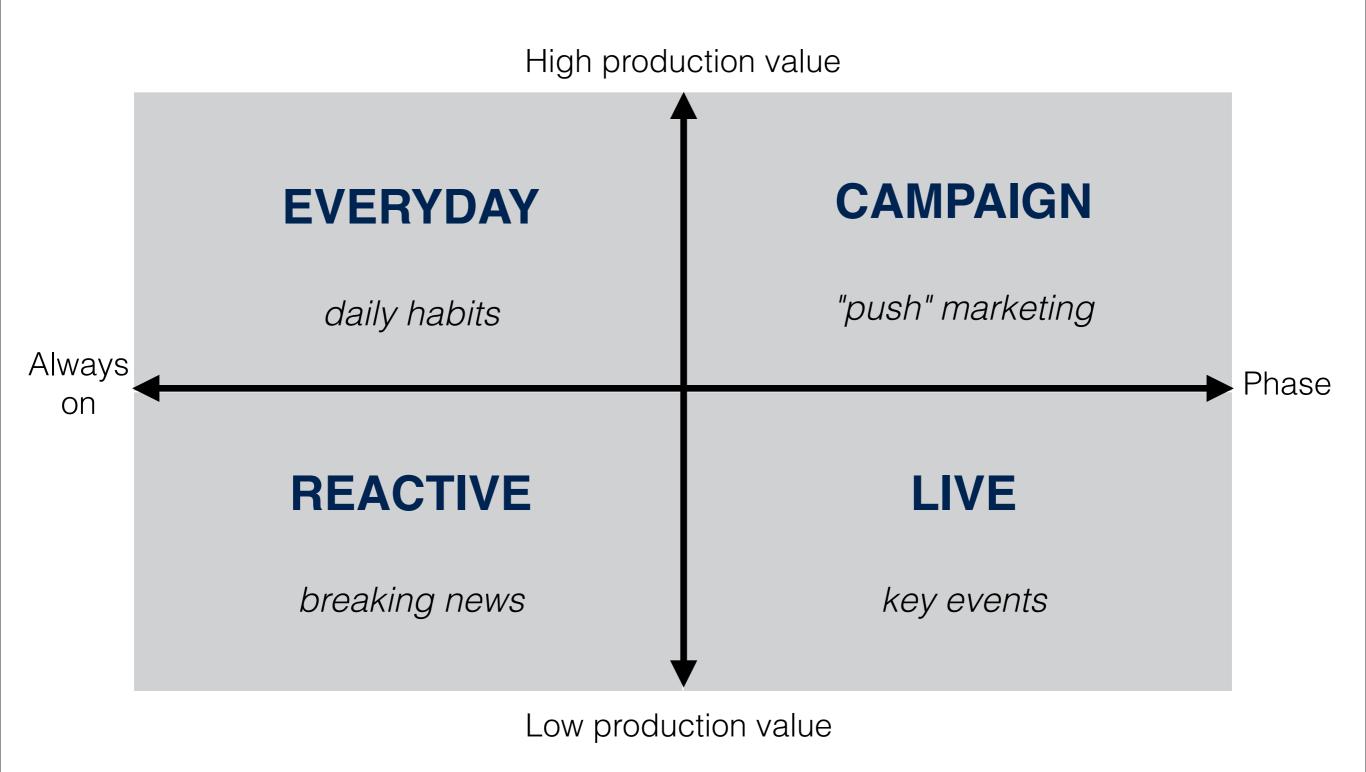

|         |
| Social media                                                                      |         |
| 21%                                                                               |         |
| Radio, TV or podcast host recommendations                                         |         |
| 16%                                                                               |         |
| Note: n=1,000<br>Source: Consumer Technology Association (CTA), "The Changing Lar | idscape |

for Video and Content" as cited by MarketingCharts, March 20, 2017

224736

www.eMarketer.com

#### Evolution of the visual web

Great evening at Jamie's Italian!





On Demand subscription

VR

AR

360

Micro / Macro distribution

LIVE



#### Visual Strategies - Create



#### Visual Strategies - Create



- 1) 81% of people mute video adverts
- 2) 62% of people are annoyed by forced pre-rolls
- 3) 23% of people have installed ad-blocking software





#### Visual Strategies - Collaborate



© Thompson Digital Training 2017



**PERSONAL CURATION** - playlists, UGC

**PAID** - advert, placement

HUMAN CURATOR - influencer, DJ, editor

**RECOMMENDATION** - AI, ML, Spotify, Netflix

**RECOMMENDATION** - tracking social norms, Amazon, reviews

**SOCIAL SHARING** - word of mouth, likes, shares

**DISCOVERY** - search, SEO





#### Visual Strategies - Direct to Consumers





Proud Dad & Chef. Hit the link below for info to subscribe to Jamie magazine jamiemagazine.co.uk/subscription/personal





 $\gamma Q \land$ 

#### 000

#### • 24,976 likes

jamieoliver