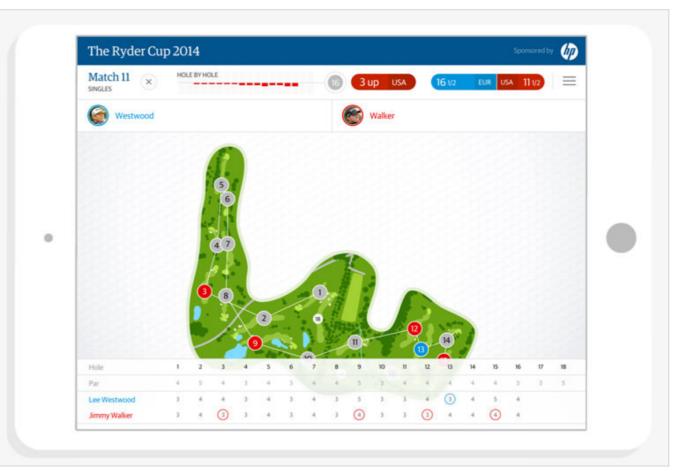

#### Visual Strategies - instream e-commerce tagging





# Visual Strategies - Make it fun!

#### Candace Payne in Chewbacca Mask on Facebook Live

Most Viewed Live Video @ 153MM+ Views, 5/16 Kohl's = Mentioned 2 Times in Video Kohl's = Became Leading App in USA iOS App Store Chewbacca Mask Demand Rose Dramatically





/o Lens pchat

Gatorade Super Bowl Lens 165MM Views on Snapchat 2/7/16

Iron Man Filter from MSQRD 8MM+ Views on Facebook 3/9/16

Like · Share · May 19

red with: 🙆 Publi 152,750,864 Views

Candace Payne was live It's the simple joys in life... Like - Share - May 19

いの



152,750,864 View



Average Snapchatter Plays With Sponsored Lens for 20 Seconds



#### Visual Strategies - Timely and reactive





# Visual Strategies - Infographics to Real-time Visualisation









#### Visual Strategies - LIVE video



## Visual Strategies - Viral?

- Prominent branding puts off viewers (Utilise brand pulsing)
- People get bored right away (Create joy or surprise right away)
- People watch for a while and then stop (Build an emotional rollercoaster)
- People like ads but won't share (Surprise but don't shock)
- People still won't share the ad (Target the viewers who will)

Source: Thales Teixeira, Harvard Business School, 2012

# 1) Be Agile

Test and learn Get familiar, fail fast and cheaply

# 1) Be Agile

Test and learn Get familiar, fail fast and cheaply

# 2) Get Attention (not clicks!)

Plan for distribution

# 1) Be Agile

Test and learn Get familiar, fail fast and cheaply

# 2) Get Attention (not clicks!)

Plan for distribution

# 3) Be Authentic

Consumer